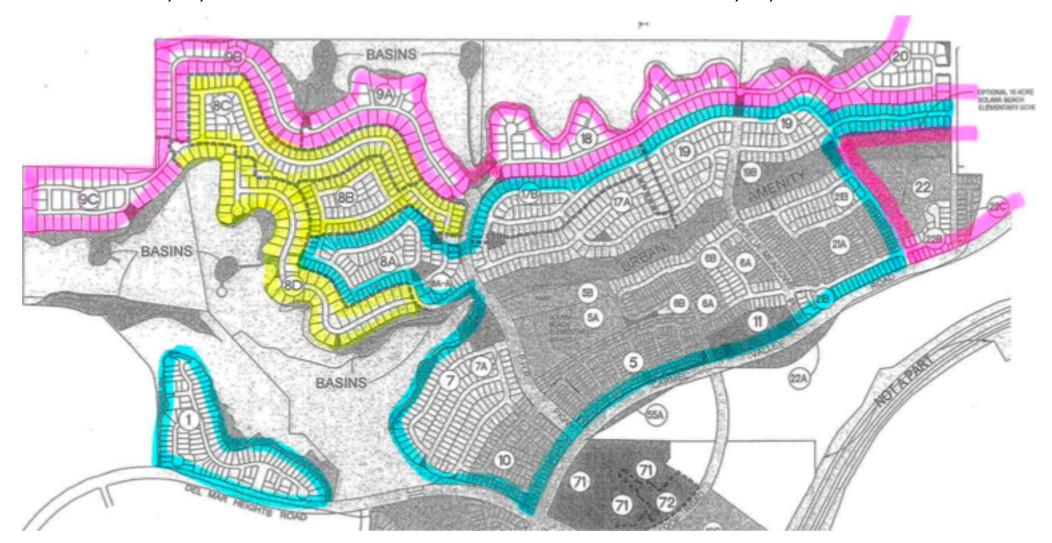

#### Utilize Existing School Facilities

Solana Santa Fe: 9A, 9B, 9C

Solana Ranch: 8A

Carmel Creek/Solana Pacific: 8B, 8C, 8D